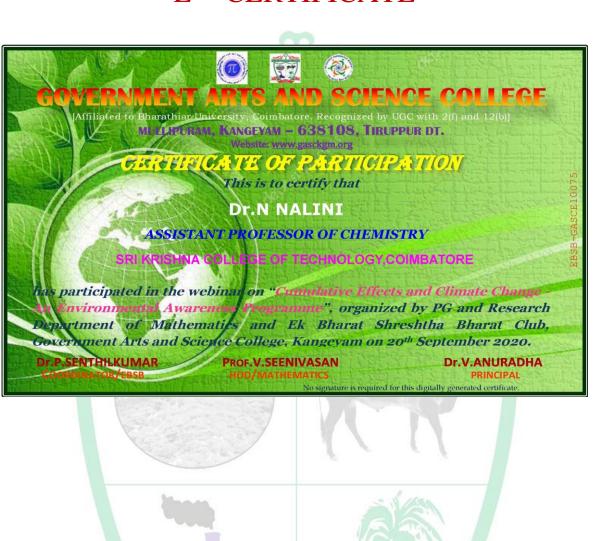

## EK BHARAT SHRESHTHA BHARAT CLUB

| Event name         | WEBINAR ON  "Cumulative Effects and Climate Change – An Environmental Awareness Programme" |
|--------------------|--------------------------------------------------------------------------------------------|
| Date               | 20 <sup>th</sup> September 2020 – 11.15AM TO 12.15PM                                       |
| No.of Participants | 90 Participants                                                                            |

### Report

- PG AND RESEARCH DEPARTMENT OF MATHEMATICS & EK BHARAT SHRESHTHA BHARAT CLUB has conducted webinar on the Topic "Cumulative Effects and Climate Change An Environmental Awareness Programme" on 20<sup>th</sup> September 2020 from 11.15am to 12.15pm
- **1** Totally 90 participants attended and all active participants were issued with E-Certificates.