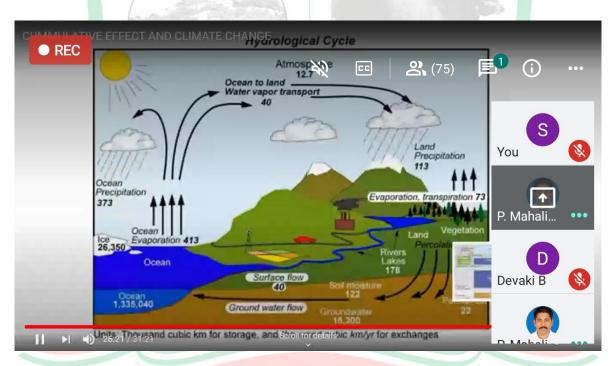

## EK BHARAT SHRESHTHA BHARAT CLUB

| Event name         | WEBINAR ON  "Cumulative Effects and Climate Change – An Environmental Awareness Programme" |
|--------------------|--------------------------------------------------------------------------------------------|
| Date               | 20 <sup>th</sup> September 2020 – 11.15AM TO 12.15PM                                       |
| No.of Participants | 90 Participants                                                                            |

### Report

- PG AND RESEARCH DEPARTMENT OF MATHEMATICS & EK BHARAT SHRESHTHA BHARAT CLUB has conducted webinar on the Topic "Cumulative Effects and Climate Change An Environmental Awareness Programme" on 20<sup>th</sup> September 2020 from 11.15am to 12.15pm
- **1** Totally 90 participants attended and all active participants were issued with E-Certificates.

### "CUMULATIVE EFFECTS AND CLIMATE CHANGE"

AN ENVIRONMENTAL AWARENESS PROGRAMME

20 SEP 2020

11.15AM-12.15PM